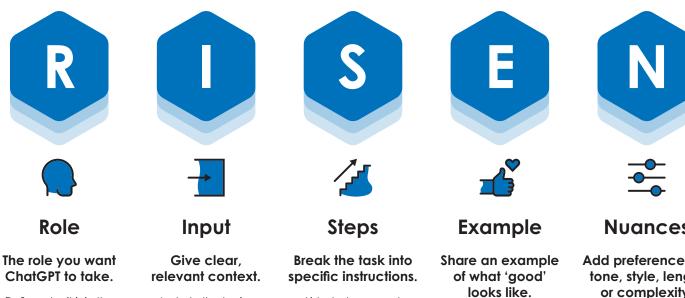

The RISEN framework helps you write stronger, structured and better quality prompts - so ChatGPT can deliver better results, faster.

Define who it is in the conversation, e.g. expert copywriter, marketing analyst, UX designer, to shape the style, knowledge and perspective of the response.

Include the topic, audience, objective and any background info or source material needed to complete the task.

List what you want ChatGPT to do

step-by-step so it knows exactly what to deliver.

Use a previous response, quote, structure or campaign to guide tone, format or quality expectations.

## Nuances

#### Add preferences for tone, style, length or complexity.

Set boundaries like word count, formality level or emotional tone to help match the output to your intent.